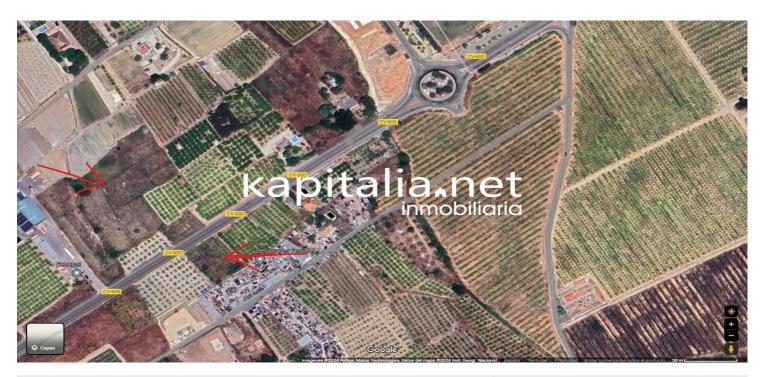

## Description

AGRICULTURAL LAND FOR SALE IN LOLCNOU D'ENFENOLLET

At the entrance of the same town, we have these two plots of land, separated by the same road, of approximately 2525 metres. With the possibility of irrigation by irrigation ditch, and that now at the moment they are abandoned, without any type of plantation.