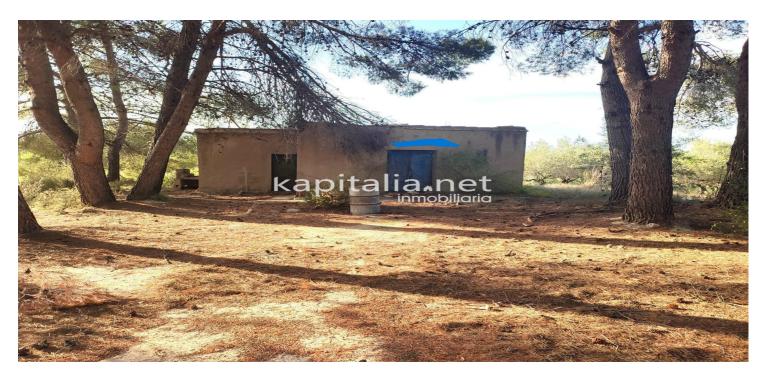

## Description

SHELTER WITH SMALL WAREHOUSE AND LAND FOR SALE IN AGULLENT.

The house has 30 m2 plus 8 m2 of warehouse with a land of 21.170 m2 with drinking water, located in a quiet and clear area, you can build up to 2% of the surface of the plot.