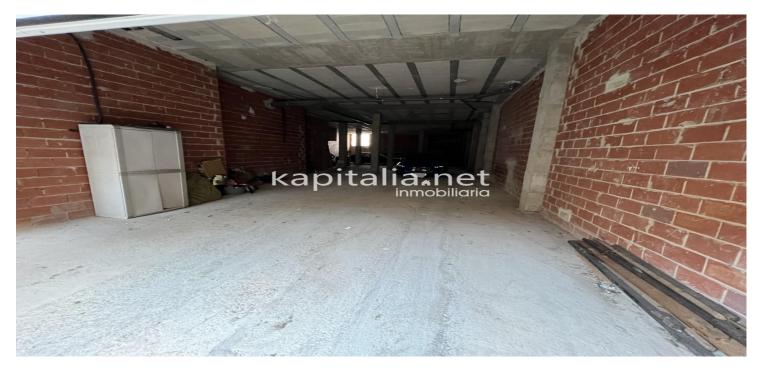

## ALMACEN A LA VENTA EN LA LLOSA DE RANES

Almacén toda diáfana de mas de 200mtrs de obra nueva, para darle cuso como almacén o como parking, dentro de la población en pleno casco urbano, tiene puerta grande de garaje enrollable de acceso desde la calle y también una puerta independiente a la finca, por lo que esta libre de pagar gastos de comunidad. Techos altos para darle usos diversos de almacenaje.