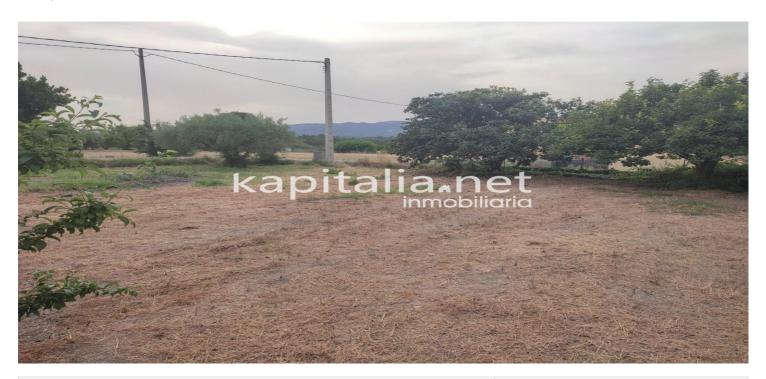

## 07638 - LAND FOR SALE IN ONTINYENT, LOCATED IN THE AREA OF LLOMBO.

20,000€

| Furnished              |       |
|------------------------|-------|
| Heating                |       |
| Air Conditioner        |       |
| Terrace                |       |
| Yard                   |       |
| Balcony                |       |
| Storage Room           |       |
| Swimming Pool          |       |
| Lift                   |       |
| Communal Swimming Pool |       |
| Operation              | Venta |
| Plant Number           |       |

## Description

LAND FOR SALE IN ONTINYENT, LOCATED IN THE AREA OF LLOMBO.

The land can be used for different types of crops, the plot has 2.000 m2, it uses irrigation water.

Ask for information without obligation.