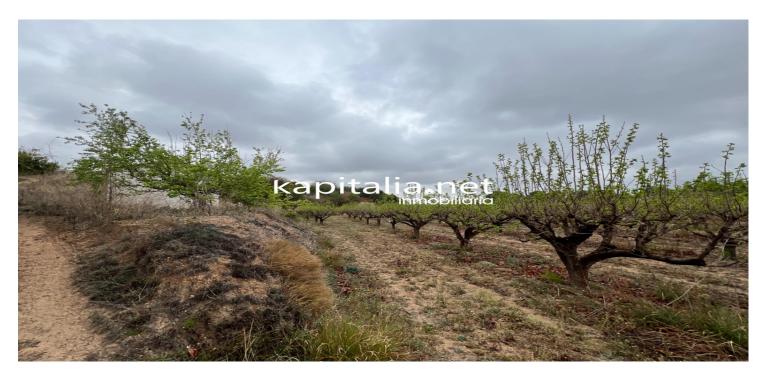

## Description

Plot for sale in Albaida

Cadastral information of the farm:

The farm consists of a total area of 11.099m2.

- -Plot 1: It has a cadastral surface of 2.233m2 and is destined to the cultivation of dry olive trees (although they are actually almond trees).
- -Plot 2: has a cadastral surface area of 301m2 and is destined for pasture (although they are actually almond trees).
- -Plot 3: has a cadastral surface area of 8.565m2 and is destined to dry land vineyards (although they are actually almond trees).
- -Plot 4: It has a cadastral surface area of 1.848m2 and is destined to the cultivation of unirrigated almond trees.

The whole farm is destined to the cultivation of almond trees.

Take advantage of this great opportunity and visit it today! Kapitalia Real Estate Avinguda de Daniel Gil, 33, Bajo, 46870 Ontinyent 962 38 76 81 www.kapitalia.net