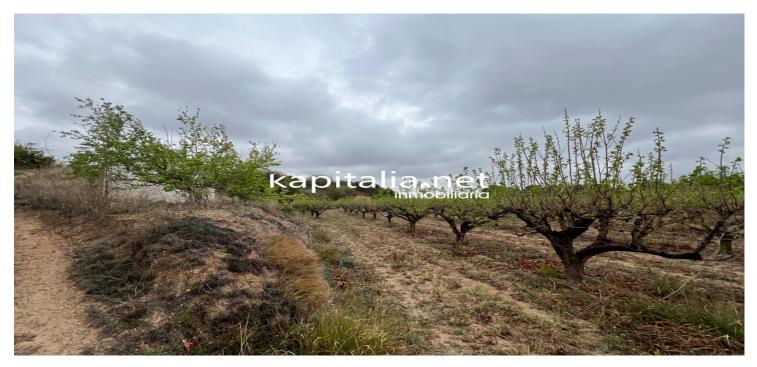

## Description

Plot for sale in Albaida

Cadastral information of the farm:

The farm consists of a total area of 11.099m2.

-Plot 1: It has a cadastral surface of 2.233m2 and is destined to the cultivation of dry olive trees (although they are actually almond trees).

-Plot 2: has a cadastral surface area of 301m2 and is destined for pasture (although they are actually almond trees).

-Plot 3: has a cadastral surface area of 8.565m2 and is destined to dry land vineyards (although they are actually almond trees).

-Plot 4: It has a cadastral surface area of 1.848m2 and is destined to the cultivation of unirrigated almond trees.

The whole farm is destined to the cultivation of almond trees.

Take advantage of this great opportunity and visit it today! Kapitalia Real Estate Avinguda de Daniel Gil, 33, Bajo, 46870 Ontinyent 962 38 76 81 www.kapitalia.net